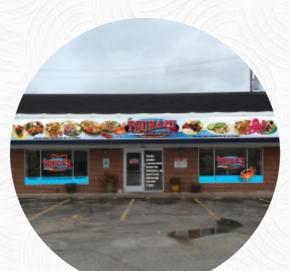

## El Tsunami Menu

https://menuweb.menu 2222 South 13th Street, 53215, Milwaukee, US, United States (+1)4142103104

A **comprehensive** menu of El Tsunami from Milwaukee covering all 17 courses and drinks can be found here on the card. El Tsunami in Milwaukee, WI is a popular Mexican restaurant with an impressive average rating of 4.3 stars. For more information on other diners' experiences, stop by El Tsunami this week from 9:00 AM to 10:00 PM. To check the current restaurant traffic or make a reservation, please call (414) 210-3104. In addition to their delicious dishes, they also offer healthy options. If you're interested in exploring more similar menus, take a look at Tres Hermanos Restaurant and A J Polish Deli. If you've dined at El Tsunami before, don't forget to leave a review!.