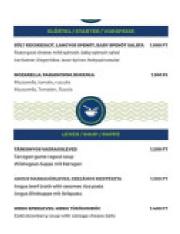

#### Saláták

**UBORKA SALÁTA** 

### Alkoholmentes Italok

**TONIK** 

## **Burger**

**SAJTOS BURGER** 

#### Szendvicsek

**GRILLEZETT SAJT** 

#### Rizs

**RIZOTTÓ** 

#### Halak

**SEA BASS** 

#### Előételek

**GOMBÁS RIZOTTÓ** 

### Üdítők

LIMONÁDÉ

#### Forró Italok

KÁVÉ

### **Couscous & Pasta**

**RECHTA** 

#### **Italok**

SÖR

**ITALOK** 

### Rántott Szelet

**SZELET** 

SCHNITZEL BÉCSI STÍLUSBAN

#### Kávé

**JEGES KÁVÉ** 

**ESZPRESSZÓ** 