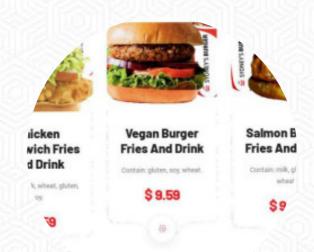

## Sydney's Burger Menu

https://menuweb.menu Sydney's Burger, 11160 Veirs Mill Rd, 20902, Wheaton, US, United States +12402423532 - https://sydneysburger.com/









# Sydney's Burger Menu



#### **Sandwiches**

**CHICKEN SANDWICH** 

#### Starters & Salads

**FRENCH FRIES** 

#### Sauces

**MAYO** 

### **Vegan Dishes**

**VEGAN BURGER** 

### **Restaurant Category**

**VEGAN** 

**VEGETARIAN** 

## These Types Of Dishes **Are Being Served**



**BURGER CHICKEN PANINI** 

**MEAT** 

## **Ingredients Used**

**TOMATOES** 

**LETTUCE** 

**CHEESE** 

ONION

**BACON** 

**EGG** 

# Sydney's Burger

Sydney's Burger, 11160 Veirs Mill Rd, 20902, Wheaton, US, United States

Tuesday 10:00 -21:00 Wednesday 10:00 -21:00 Thursday 10:00 -21:00 Friday 10:00 -21:00 Saturday 10:00 -21:00 Sunday