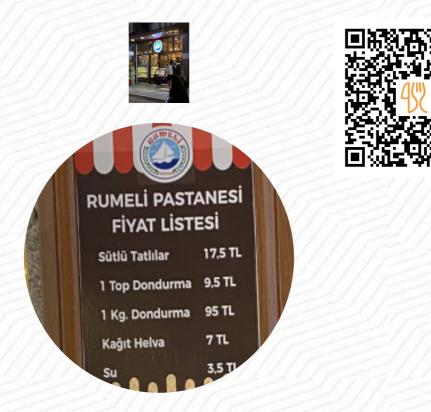

### Rumeli Patisserie Speisekarte

<u>https://speisekarte.menu/</u> 3435. Sk. No:46, Çeşme, Turkey, Alacati Tuerkiye +902327126759 - http://www.rumelipastanesi.com.tr









# Rumeli Patisserie Speisekarte

#### Soups

SOUP

House specialties

Soft drinks

Coffee

SALEP

#### **Restaurant Category**

DESSERT

#### Dessert

THREE MILK CAKE

MUHALLEBI

# Hot drinks

COFFEE

#### Ingredients

MELON CHOCOLATE FRUIT BANANA

# Mains

DESSERTS TURKEY PASTA ICE CREAM

## Rumeli Patisserie

3435. Sk. No:46, Çeşme, Turkey, Alacati Tuerkiye

Öffnungszeiten: Montag 09:00-02:00 Dienstag 09:00-02:00 Mittwoch 09:00-02:00 Donnerstag 09:00-02:00 Freitag 09:00-02:00 Samstag 09:00-02:00



Gemacht mit speisekarte.menu