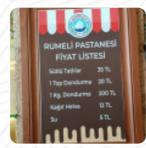

### Rumeli Patisserie Speisekarte

<u>https://speisekarte.menu/</u> 3435. Sk. No:46, Çeşme, Turkey, Alacati Tuerkiye +902327126759 - http://www.rumelipastanesi.com.tr









# Rumeli Patisserie Speisekarte

#### Soups

SOUP

House specialties

Soft drinks

Coffee

SALEP

#### **Restaurant Category**

DESSERT

#### Dessert

THREE MILK CAKE

MUHALLEBI

# Hot drinks

COFFEE

#### Ingredients

MELON CHOCOLATE FRUIT BANANA

# Mains

DESSERTS TURKEY PASTA ICE CREAM

## Rumeli Patisserie

3435. Sk. No:46, Çeşme, Turkey, Alacati Tuerkiye

Öffnungszeiten: Montag 09:00-02:00 Dienstag 09:00-02:00 Mittwoch 09:00-02:00 Donnerstag 09:00-02:00 Freitag 09:00-02:00 Samstag 09:00-02:00



Gemacht mit speisekarte.menu