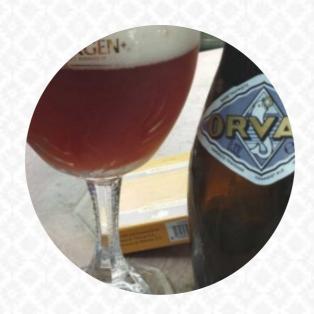

# Irish Pub Red Cow Menu

https://menulist.menu 28 Zmaj Jovina, Novi Sad, Serbia, 400414 +38121427136 - http://www.irishpub-redcow.com









A <u>comprehensive menu of Irish Pub Red Cow</u> from Novi Sad covering all **18** menus and drinks can be found here on the menu. For changing offers, please get in touch via phone or use the contact details provided on the website. What <u>User</u> likes about Irish Pub Red Cow:

There's a seperate section in the menu for vegan/<u>vegetarian</u> burgers. I got the Beyond burger and they know how to do their burgers, it was really good. Definitely take it with the fried sides. The seating outside was comfortable, in the shade and away from the busy street. <u>read more</u>. In nice weather you can even eat and drink in the outdoor area. The Ir