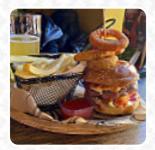

# Irish Pub Red Cow Menu

https://menulist.menu 28 Zmaj Jovina, Novi Sad, Serbia, 400414 +38121427136 - http://www.irishpub-redcow.com









A <u>comprehensive menu of Irish Pub Red Cow</u> from Novi Sad covering all **18** menus and drinks can be found here on the menu. For changing offers, please get in touch via phone or use the contact details provided on the website. What <u>User</u> likes about Irish Pub Red Cow:

There's a seperate section in the menu for vegan/<u>vegetarian</u> burgers. I got the Beyond burger and they know how to do their burgers, it was really good. Definitely take it with the fried sides. The seating outside was comfortable, in the shade and away from the busy street. <u>read more</u>. In nice weather you can even eat and drink in the outdoor area. The Irish Pub Red Cow from Novi Sad has courses on offer that are typical for Europe, and you can try tasty American menus like *Burger or Barbecu