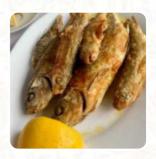

# Sofra Permetare Speisekarte

https://speisekarte.menu/ Rruga Mentor Xhemali, Pallati Nr 1, Permet, Albania +355694867775









# Sofra Permetare Speisekarte



### **Appetizers**

**TOMATO CREAM SOUP** 

#### **Meat dishes**

**MEATBALLS** 

#### Side dishes

**RICE** 

#### **Drinks**

**DRINKS** 

#### **Tapas**

**EGGPLANT TAPAS** 

#### **Restaurant Category**

**MEDITERRANEAN** 

#### **Salads**

SIDE SALAD

**HOUSE SALAD** 

#### Ingredients

**BEANS** 

**YOGURT** 

**BEEF** 

**SAUSAGE** 

#### **Mains**

**PASTA** 

**CHICKEN** 

**SPAGHETTI** 

**SOUP** 

**SALAD** 

**MEAT** 

## Sofra Permetare

Rruga Mentor Xhemali, Pallati Nr 1, Permet, Albania

#### Öffnungszeiten:

Montag 12:00 -22:00 Dienstag 12:00 -22:00 Mittwoch 12:00 -22:00 Donnerstag 12:00 -22:00 Freitag 12:00 -22:00 Samstag 12:00 -22:00 Sonntag 12:00 -22:00



Gemacht mit speisekarte.menu