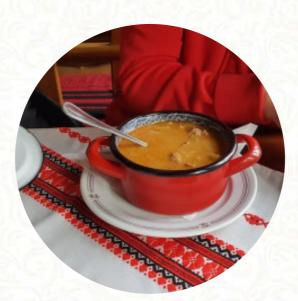

# Kemencés Csárda Étterem Menü

<u>https://etlap.menu</u> Szilfákalja 40, Hajdúszoboszló, Hungary, Hajduszoboszlo http://www.kemencescsarda.com/









# Kemencés Csárda Étterem Menü



## Saláták

GÖRÖG SALÁTA

#### Pizza

SIMA

#### Italok

SÖR

## Desszert

PALACSINTA

# Üdítők

LÉ

#### Különlegességeink

PÖRKÖLT

# Magyar klasszikusok

Felhasznált Hozzávalók

KACSA GYÜMÖLCS SONKA SERTÉSHÚS GOMBA

## Ezek A Típusú Ételek Kerülnek Felszolgálásra

BÁRÁNY HÚS LEVES HAL PIZZA

# Kemencés Csárda Étterem

Szilfákalja 40, Hajdúszoboszló, Hungary, Hajduszoboszlo Nyitvatartási idő: Hétfő 08:00-22:00 Kedd 08:00-22:00 Szerda 08:00-22:00 Csütörtök 08:00-22:00 Péntek 08:00-23:30 Szombat 08:00-23:30 Vasárnap 08:00-22:00



Készítette etlap.menu