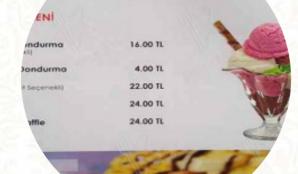

## Fusha Şile Speisekarte

https://speisekarte.menu/ Fener Cd. No:3, Şile, Turkey, Sile +902167114238









# Fusha Şile Speisekarte

#### **Burgers**

CHEESEBURGER

House specialties

PEKA

From the grill

**Chicken Wings** 

WINGS

### Hot drinks

COFFEE

## Egg Dishes

OMELETTE

# Fusha Şile

Fener Cd. No:3, Şile, Turkey, Sile

# Coffee

Add on EXTRAS

SUJUK

#### Ingredients

CHEESE

SEAFOOD

#### Mains



TURKEY FISH MEAT

BURGER TOSTADAS

BREAD

Öffnungszeiten: Montag 09:30-01:00 Dienstag 09:30-01:00 Mittwoch 09:30-01:00 Donnerstag 09:30-01:00 Freitag 09:30-01:00 Samstag 09:30-01:00 Sonntag 09:30-00:00



Gemacht mit speisekarte.menu