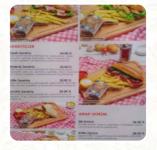

#### **Burgers**

CHEESEBURGER

House specialties

PEKA

From the grill

**Chicken Wings** 

WINGS

#### Mains

TURKEY FISH MEAT

BURGER TOSTADAS

BREAD

Öffnungszeiten: Montag 09:30-01:00 Dienstag 09:30-01:00 Mittwoch 09:30-01:00 Donnerstag 09:30-01:00 Freitag 09:30-01:00 Samstag 09:30-01:00 Sonntag 09:30-00:00