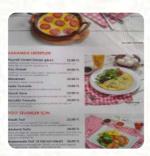

## Fusha Şile Speisekarte

https://speisekarte.menu/ Fener Cd. No:3, Şile, Turkey, Sile +902167114238









# Fusha Şile Speisekarte

#### **Burgers**

CHEESEBURGER

House specialties

PEKA

From the grill

**Chicken Wings** 

WINGS

### Hot drinks

COFFEE

## Egg Dishes

OMELETTE

# Fusha Şile

Fener Cd. No:3, Şile, Turkey, Sile

# Coffee

Add on EXTRAS

SUJUK

#### Ingredients

CHEESE

SEAFOOD

#### Mains



TURKEY FISH MEAT

BURGER TOSTADAS

BREAD

Öffnungszeiten: Montag 09:30-01:00 Dienstag 09:30-01:00 Mittwoch 09:30-01:00 Donnerstag 09:30-01:00 Freitag 09:30-01:00 Samstag 09:30-01:00 Sonntag 09:30-00:00



Gemacht mit speisekarte.menu