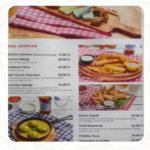

## Fusha Şile Speisekarte

https://speisekarte.menu/ Fener Cd. No:3, Şile, Turkey, Sile +902167114238









# Fusha Şile Speisekarte

#### **Burgers**

CHEESEBURGER

House specialties

PEKA

From the grill

**Chicken Wings** 

WINGS

### Hot drinks

COFFEE

## Egg Dishes

OMELETTE

# Fusha Şile

Fener Cd. No:3, Şile, Turkey, Sile

# Coffee

Add on EXTRAS

SUJUK

#### Ingredients

CHEESE

SEAFOOD

#### Mains



TURKEY FISH MEAT

BURGER TOSTADAS

BREAD

Öffnungszeiten: Montag 09:30-01:00 Dienstag 09:30-01:00 Mittwoch 09:30-01:00 Donnerstag 09:30-01:00 Freitag 09:30-01:00 Samstag 09:30-01:00 Sonntag 09:30-00:00



Gemacht mit speisekarte.menu