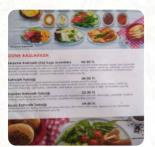

#### Mains

TURKEY FISH MEAT

BURGER TOSTADAS

BREAD

Öffnungszeiten: Montag 09:30-01:00 Dienstag 09:30-01:00 Mittwoch 09:30-01:00 Donnerstag 09:30-01:00 Freitag 09:30-01:00 Samstag 09:30-01:00 Sonntag 09:30-00:00