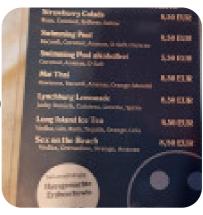

## Das Brauhaus Side Speisekarte

Soups

**BISSARA** 

Hot drinks

**COFFEE** 

**Bread** 

**GARLIC BREAD** 

Coffee

**ESPRESSO** 

**Drinks** 

**BEER** 

**DRINKS** 

**Schnitzel** 

**SCHNITZEL** 

**CORDON BLEU** 

**German Specialties** 

**CURRYWURST** 

**BRATWURST** 

**Mains** 

**ICE CREAM** 

**MEAT** 

**TURKEY** 

**FISH** 

**BURGER** 