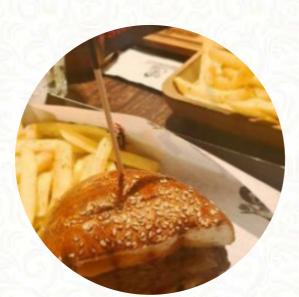

#### Sandwiches & Hot Paninis

HAMBURGER

Drinks

DRINKS

# Ingredients

POTATOES ONION SPINACH

Mains TUNA STEAK BURGER MEAT TURKEY