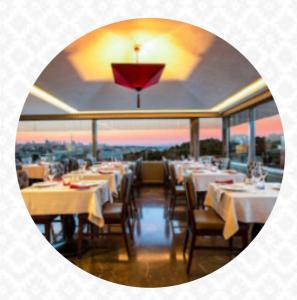

Maybe we went on a bad night, but the experience wasn't memorable. Service wasn't great. Food was ok. The view, however, is stunning!!! (You can see the New City, small part of the Asian side, and the top of Hagia Sofia) But there are only about 4 tables that enjoy such good view. Atmosphere not improved by them playing pop music. <a href="read more">read more</a>. Intoday's time one might start to consider maybe eating healthier; exactly for these thoughts, Olive's food menu offers a large assortment of *healthy* menus, The **magical** desserts of the restaurant also shine not only on children's plates and in children's eyes. In case you want to have breakfast, a tasty brunch is offered to you.