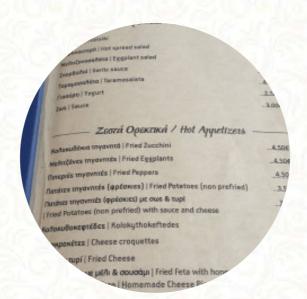

## Taverna O Dimitris Menu

Salads

**GREEK SALAD** 

Alcoholic Drinks

**BEER** 

**Appetizers** 

**KEBAB** 

Schnitzel

**SCHNITZEL** 

Starters & Salads

**FRIES** 

Vegetarian dishes

**PITA** 

Gyros

**GYROS** 

Fleischgerichte vom Grill

**SOUVLAKIA** 

SOUVLAKI STATION (the photo is indicative)

CHICKEN SOUVLAKI

These types of dishes are being served

**FISH** 

**LAMB** 

Ingredients Used

**CHICKEN** 

**CHEESE** 

**PORK MEAT** 

**BEEF** 

**SEAFOOD** 

**MEAT** 