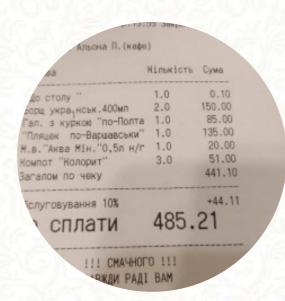

### **Opening Hours:**

Monday 10:00-22:00 Tuesday 10:00-22:00 Wednesday 10:00-22:00 Thursday 10:00-22:00 Friday 10:00-22:00 Saturday 10:00-22:00 Sunday 09:00-17:00

| "Jo ments"   1000 persons   1000 per | 1,0<br>2,8<br>1,6<br>1,0 | 0,18<br>9,18<br>90,00<br>90,00<br>125,00<br>30,00<br>91,00<br>441,30 |  |
|--------------------------------------------------------------------------------------------------------------------------------------------------------------------------------------------------------------------------------------------------------------------------------------------------------------------------------------------------------------------------------------------------------------------------------------------------------------------------------------------------------------------------------------------------------------------------------------------------------------------------------------------------------------------------------------------------------------------------------------------------------------------------------------------------------------------------------------------------------------------------------------------------------------------------------------------------------------------------------------------------------------------------------------------------------------------------------------------------------------------------------------------------------------------------------------------------------------------------------------------------------------------------------------------------------------------------------------------------------------------------------------------------------------------------------------------------------------------------------------------------------------------------------------------------------------------------------------------------------------------------------------------------------------------------------------------------------------------------------------------------------------------------------------------------------------------------------------------------------------------------------------------------------------------------------------------------------------------------------------------------------------------------------------------------------------------------------------------------------------------------------|--------------------------|----------------------------------------------------------------------|--|
| до сплати                                                                                                                                                                                                                                                                                                                                                                                                                                                                                                                                                                                                                                                                                                                                                                                                                                                                                                                                                                                                                                                                                                                                                                                                                                                                                                                                                                                                                                                                                                                                                                                                                                                                                                                                                                                                                                                                                                                                                                                                                                                                                                                      |                          | .21                                                                  |  |