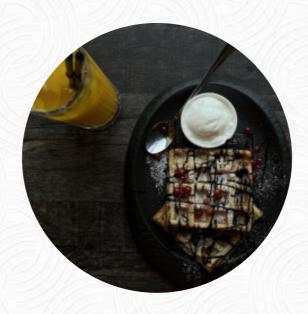

## Grand Shale Menu

https://menulist.menuУлица Ленина 13a, Архызское, Russian Federation, 369152+79380361000 - https://restoran-grand-shale.clients.site/

On this webpage, you can find the **complete** menu of **Grand Shale** from Архызское. Currently, there are 16 courses and drinks available. For *changing offers*, please contact the owner of the restaurant directly. You can also contact them through their website. The premises in the restaurant are wheelchair accessible and can also be used with a wheelchair or physical limitations, Depending on the weather conditions, you can also sit outside and eat. WiFi is available free of charge. If you want to spoil your palate with a bit of culinary flair, this is the place to be: The successful Asian fusion cuisine of the Grand Shale from Архызское - a delicious mix of proven and the unexpected, and **easily digestible Japanese dishes** are being made with lots of freshly harvested vegetables, fish and meat. At the bar, you can also relax after the meal (or during it) with an alcoholic or non-alcoholic drink, the menu also includes fine vegetarian recipes.