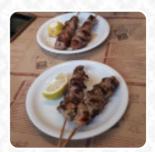

**MEATBALLS** 

SOUVLAKI STATION (the photo is indicative)

**CHICKEN SOUVLAKI** 

Ingredients Used

**MEAT** 

**CHEESE** 

**PORK MEAT** 

**CHICKEN** 