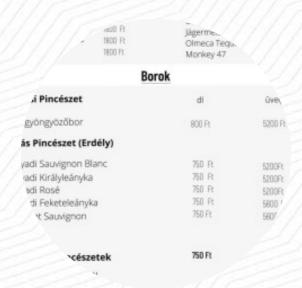

| And Ratio 3 powers that I come from 2 powers that I come to the I come t | Smoon Puri<br>Signification<br>Offices Popular<br>Money 67 | 1011<br>1011<br>1011<br>1011             |
|--------------------------------------------------------------------------------------------------------------------------------------------------------------------------------------------------------------------------------------------------------------------------------------------------------------------------------------------------------------------------------------------------------------------------------------------------------------------------------------------------------------------------------------------------------------------------------------------------------------------------------------------------------------------------------------------------------------------------------------------------------------------------------------------------------------------------------------------------------------------------------------------------------------------------------------------------------------------------------------------------------------------------------------------------------------------------------------------------------------------------------------------------------------------------------------------------------------------------------------------------------------------------------------------------------------------------------------------------------------------------------------------------------------------------------------------------------------------------------------------------------------------------------------------------------------------------------------------------------------------------------------------------------------------------------------------------------------------------------------------------------------------------------------------------------------------------------------------------------------------------------------------------------------------------------------------------------------------------------------------------------------------------------------------------------------------------------------------------------------------------------|------------------------------------------------------------|------------------------------------------|
| Boro                                                                                                                                                                                                                                                                                                                                                                                                                                                                                                                                                                                                                                                                                                                                                                                                                                                                                                                                                                                                                                                                                                                                                                                                                                                                                                                                                                                                                                                                                                                                                                                                                                                                                                                                                                                                                                                                                                                                                                                                                                                                                                                           |                                                            |                                          |
| Still Provinces                                                                                                                                                                                                                                                                                                                                                                                                                                                                                                                                                                                                                                                                                                                                                                                                                                                                                                                                                                                                                                                                                                                                                                                                                                                                                                                                                                                                                                                                                                                                                                                                                                                                                                                                                                                                                                                                                                                                                                                                                                                                                                                |                                                            | 110                                      |
| N Biregoviller                                                                                                                                                                                                                                                                                                                                                                                                                                                                                                                                                                                                                                                                                                                                                                                                                                                                                                                                                                                                                                                                                                                                                                                                                                                                                                                                                                                                                                                                                                                                                                                                                                                                                                                                                                                                                                                                                                                                                                                                                                                                                                                 | 601                                                        | 100                                      |
| kain Pinolinen (Erdély)                                                                                                                                                                                                                                                                                                                                                                                                                                                                                                                                                                                                                                                                                                                                                                                                                                                                                                                                                                                                                                                                                                                                                                                                                                                                                                                                                                                                                                                                                                                                                                                                                                                                                                                                                                                                                                                                                                                                                                                                                                                                                                        |                                                            |                                          |
| chadd Soungeon Plans<br>chad Kridlykelnigko<br>chadd Seek Heldrykel<br>chadd Seek Heldrykel<br>decree Saungeon                                                                                                                                                                                                                                                                                                                                                                                                                                                                                                                                                                                                                                                                                                                                                                                                                                                                                                                                                                                                                                                                                                                                                                                                                                                                                                                                                                                                                                                                                                                                                                                                                                                                                                                                                                                                                                                                                                                                                                                                                 | NO 71<br>NO 71<br>NO 71<br>NO 71<br>NO 71                  | 97077<br>57071<br>5600<br>560 N<br>960 N |
| alpi mikropinatumint<br>Azypiyanskeunimi<br>Nobiljinaalinpintod                                                                                                                                                                                                                                                                                                                                                                                                                                                                                                                                                                                                                                                                                                                                                                                                                                                                                                                                                                                                                                                                                                                                                                                                                                                                                                                                                                                                                                                                                                                                                                                                                                                                                                                                                                                                                                                                                                                                                                                                                                                                | 91                                                         | son                                      |